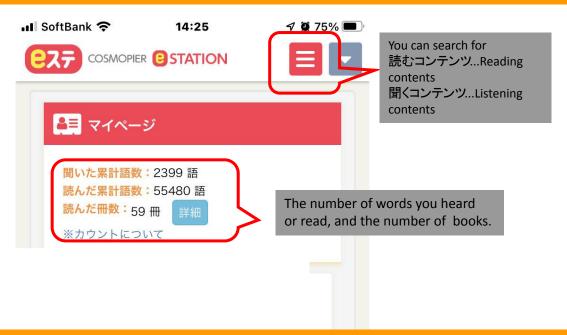

## •Let's log in!

Click the link below, and log in using the ID and password provided by your teacher. Logging in will take you to "my page." (See image on next page)

URL: <a href="https://est-school.com/login/index.php">https://est-school.com/login/index.php</a>

### My page (マイページ)