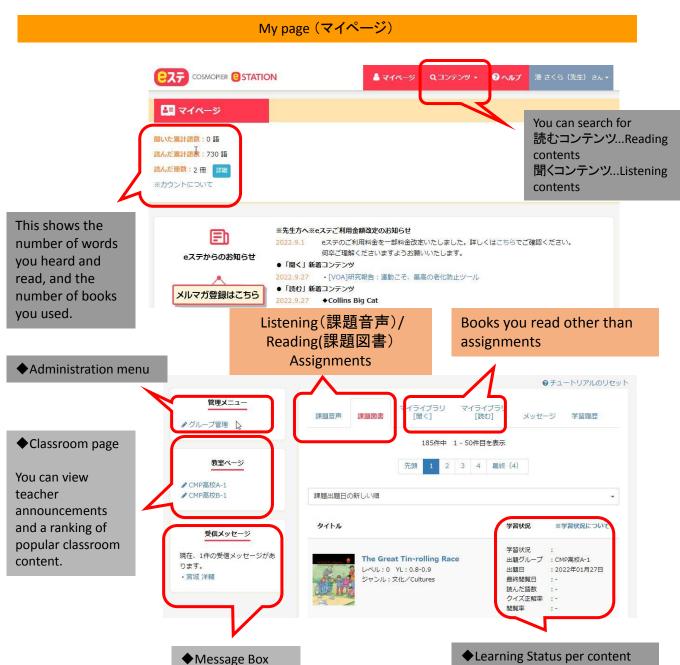

/ Mozilla Firefox / Opera / Microsoft Edge / Internet Explorer

[Android] Google Chrome / Mozilla Firefox / Opera / Opera Mini

[Mac OS] Google Chrome / Mozilla Firefox / Opera / Safari

**[iOS]** Google Chrome

## •Let's log in!

Click the link below, and log in using the ID and password provided by your teacher. Logging in will take you to "my page." (See image on next page)



URL: <a href="https://est-school.com/login/index.php">https://est-school.com/login/index.php</a>



### Caution when logging in

"e-Station" has two websites. One is for school members and the other is for general users. Make sure to go to the school website to log in. You can't log in using the general site.

The site for school members has the word "school" in the URL.

https://est-school.com/login/index.php





You can exchange messages between

members.

When you select reading content (読むコンテンツ), you will see a training menu as shown below.



償れない段階では、口の中で小さくブツブツ言いながらついていく方法(マンプリングと言います)もあります。

Select [① Reading (リーディング)] or [③ Reading with audio (聞き読み)].



# **♦**For Smartphone

### My page (マイページ)



### Training menu



[レベル] 0

の回りのごみについて考えよう

## Reading



① Click the cover to start reading. To listen while reading, start the audio on this page first. The audio player isn't shown on the new page.



②The book appears in a new page.

When you've finished reading, click here to return to the previous page.



3Go back to the first page.



### **IMPORTANT**

④ You must click this button every time finish reading.

Otherwise, the words you've read will not be calculated.