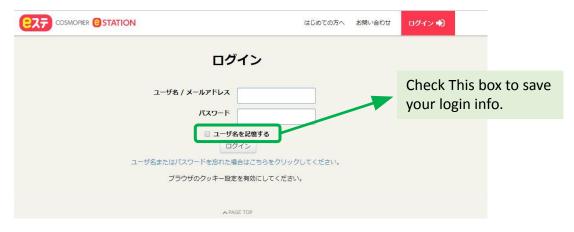

## •Let's log in!

Click the link below, and log in using the ID and password provided by your teacher. Logging in will take you to "my page." (See image on next page)

URL: <a href="https://est-school.com/login/index.php">https://est-school.com/login/index.php</a>

### Caution when logging in

"e-Station" has two websites. One is for school members and the other is for general users. Make sure to go to the school website to log in. You can't log in using the general site.

The site for school members has the word "school" in the URL.

https://est-school.com/login/index.php

You can exchange messages between

members.

When you select reading content (読むコンテンツ), you will see a training menu as shown below.