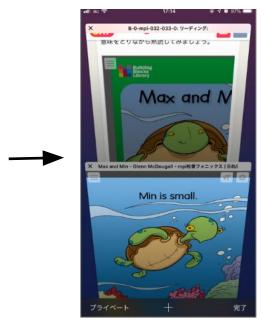

## Reading

① Click the cover to start reading. To listen while reading, start the audio on this page first. The audio player isn't shown on the new page.

②The book appears in a new page.

When you've finished reading, click here to return to the previous page.

3Go back to the first page.