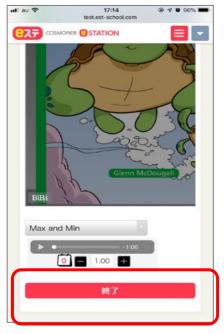

### **IMPORTANT**

④ You must click this button every time finish reading.

Otherwise, the words you've read will not be calculated.