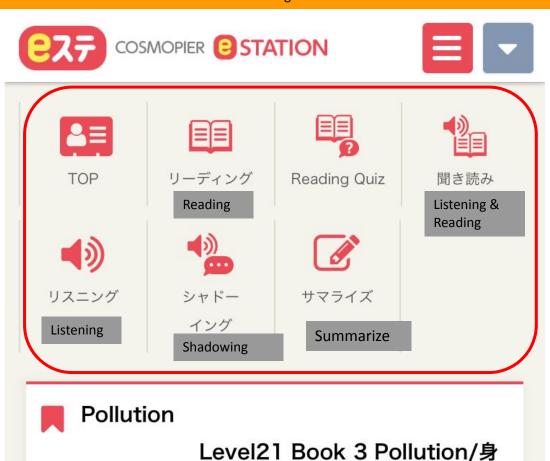

The site for school members has the word "school" in the URL.

https://est-school.com/login/index.php

You can exchange messages between

members.

When you select reading content (読むコンテンツ), you will see a training menu as shown below.

償れない段階では、口の中で小さくブツブツ言いながらついていく方法(マンプリングと言います)もあります。

Select [① Reading (リーディング)] or [③ Reading with audio (聞き読み)].

### Training menu

[レベル] 0

の回りのごみについて考えよう