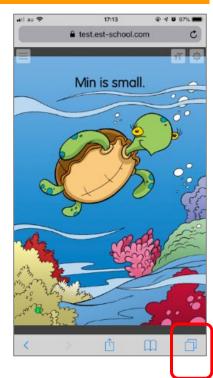

3Go back to the first page.

### **IMPORTANT**

④ You must click this button every time finish reading.

Otherwise, the words you've read will not be calculated.