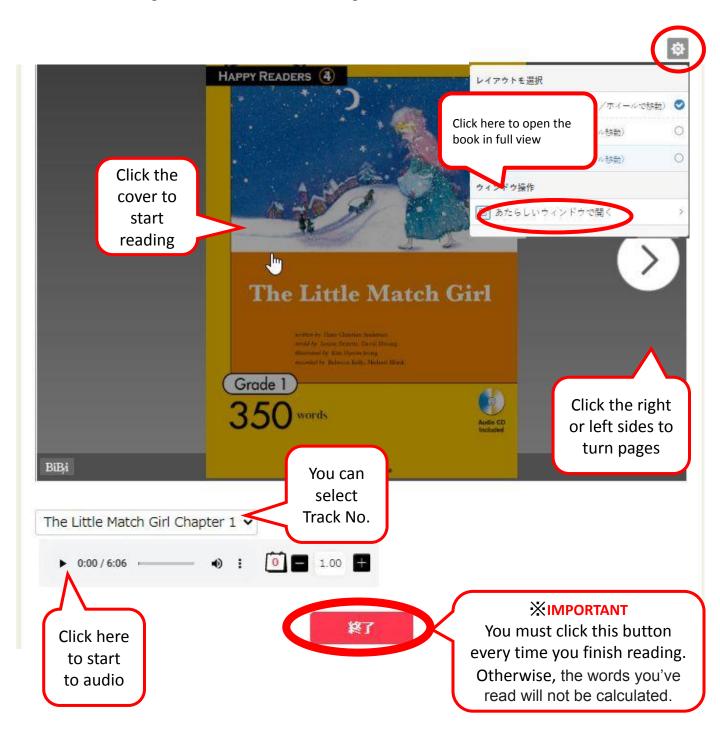

## Reading

① Click the cover to start reading. To listen while reading, start the audio on this page first. The audio player isn't shown on the new page.

②The book appears in a new page.

When you've finished reading, click here to return to the previous page.

3Go back to the first page.

### **IMPORTANT**

④ You must click this button every time finish reading.

Otherwise, the words you've read will not be calculated.