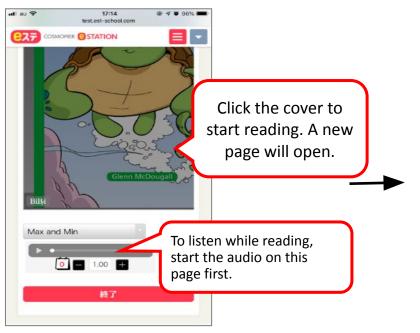

## Reading

① Click the cover to start reading. To listen while reading, start the audio on this page first. The audio player isn't shown on the new page.

②The book appears in a new page.

When you've finished reading, click here to return to the previous page.