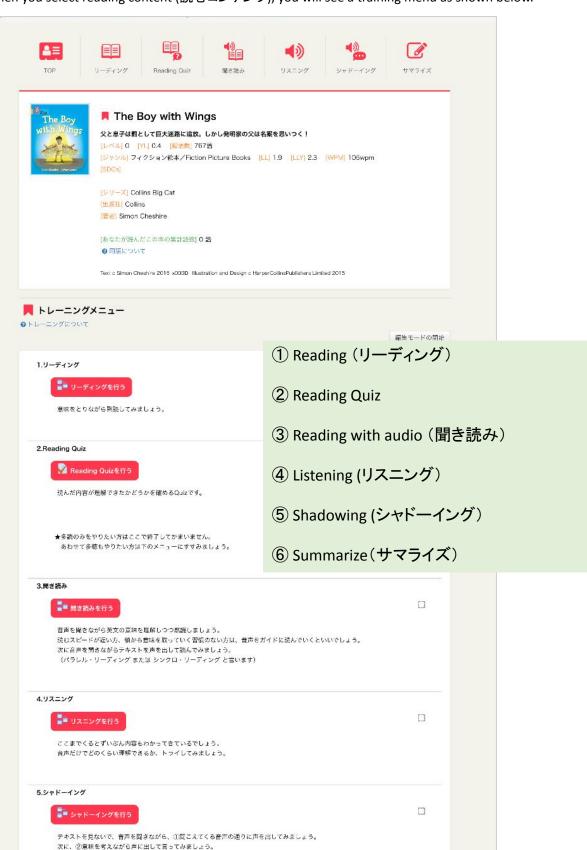

The site for school members has the word "school" in the URL.

https://est-school.com/login/index.php

You can exchange messages between

members.

When you select reading content (読むコンテンツ), you will see a training menu as shown below.

償れない段階では、口の中で小さくブツブツ言いながらついていく方法(マンプリングと言います)もあります。

Select [① Reading (リーディング)] or [③ Reading with audio (聞き読み)].